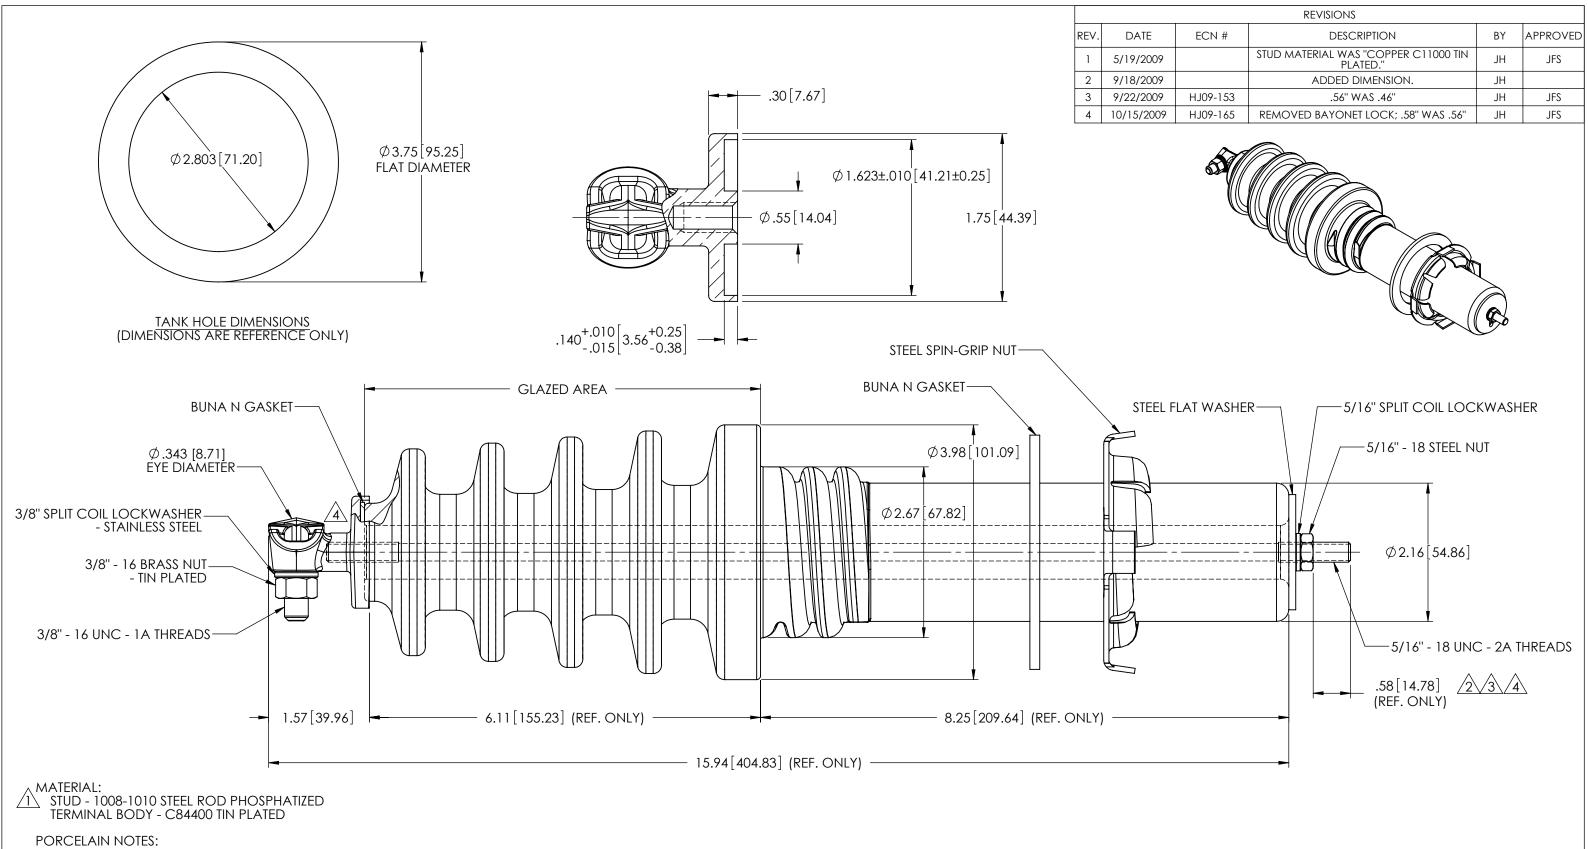

1. WET PROCESS ELECTRICAL PORCELAIN.

2. GREY GLAZE MUNSELL 5BG 7.0/0.4

3. TOLERANCE  $\pm 3\%$  WITH NOTHING LESS THAN  $\pm .03$ ".

## SPECIFICATIONS:

1. RATED VOLTAGE.. 2. BASIC IMPULSE LEVEL......95kV

PROPRIETARY AND CONFIDENTIAL

TOLERANCES (EXCEPT AS NOTED)

+/- .032"/.8mm

+/- 2 Degrees

FRACTIONAL

THE INFORMATION CONTAINED IN THIS DRAWING IS THE SOLE PROPERTY OF H-J ENTERPRISES, INC. ANY REPRODUCTION IN PART OR AS A WHOLE WITHOUT THE WRITTEN PERMISSION OF H-J ENTERPRISES, INC. IS ANGULAR

## 15 kV 95 kV BIL H.V. BUSHING ASSEMBLY

|           | MATERIAL (SI | ATERIAL (SEE DRAWING) |             |
|-----------|--------------|-----------------------|-------------|
|           | CHK'D        | APP'D                 | DRAWING NO. |
| 3/18/2009 |              | SCALE N.T.S.          | AS 1597-001 |